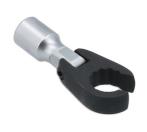

## Flexible Crows Foot Wrench 17mm 3/8"D

A 17mm flexi-head crows foot wrench for use with a 3/8" square drive ratchet. The flexible head makes it ideal for use in awkward or hard to reach areas, with the open end allowing for use on flare nuts or sensors.

## **Additional Information**

- Extension bar length 43mm (from pivot point).
- Bi-Hex (12pt) profile x 3/8"D.
- · Features an open jaw to fit around pipes & cables. Ideal for removing brake, fuel & hydraulic lines.
- Manufactured from chrome vanadium. Extension bar features a matt finish & the wrench has a manganese phosphate coating for corrosion resistance.
- Part of a range of 3/8"D flexible crows foot wrenches from 10mm to 22mm (Part Nos. 8425 8437).