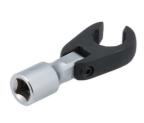

## Flexible Crows Foot Wrench 17mm 3/8"D

A 17mm flexi-head crows foot wrench for use with a 3/8" square drive ratchet. The flexible head makes it ideal for use in awkward or hard to reach areas, with the open end allowing for use on flare nuts or sensors.

## **Additional Information**

- Extension bar length 43mm (from pivot point).
- Bi-Hex (12pt) profile x 3/8"D.
- · Features an open jaw to fit around pipes & cables. Ideal for removing brake, fuel & hydraulic lines.
- Manufactured from chrome vanadium. Extension bar features a matt finish & the wrench has a manganese phosphate coating for corrosion resistance.
- Part of a range of 3/8"D flexible crows foot wrenches from 10mm to 22mm (Part Nos. 8425 8437).