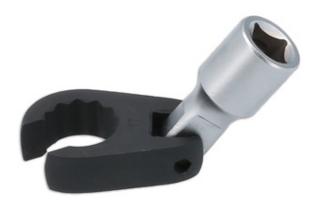

## Flexible Crows Foot Wrench 17mm 3/8"D

A 17mm flexi-head crows foot wrench for use with a 3/8" square drive ratchet. The flexible head makes it ideal for use in awkward or hard to reach areas, with the open end allowing for use on flare nuts or sensors.

## **Additional Information**

- Extension bar length 43mm (from pivot point).
- Bi-Hex (12pt) profile x 3/8"D.
- · Features an open jaw to fit around pipes & cables. Ideal for removing brake, fuel & hydraulic lines.
- Manufactured from chrome vanadium. Extension bar features a matt finish & the wrench has a manganese phosphate coating for corrosion resistance.
- Part of a range of 3/8"D flexible crows foot wrenches from 10mm to 22mm (Part Nos. 8425 8437).